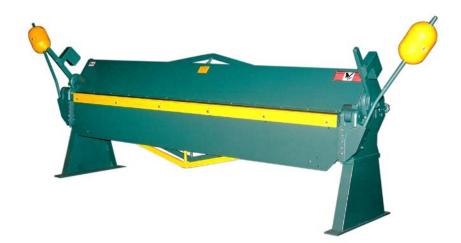

## TK 1016 Leaf Brake

Tin Knocker offers 8' and 10' sheet metal brakes of 16 gauge capacities. These are industrial quality brakes, the kind you use over a lifetime. Another Tin Knocker example, showing that top quality does not have to cost more. Check out these specifications and features. They compare to any quality brake manufacturers.

Includes these outstanding features:

- 1. Spring steel nose bar for long lasting durable service
- 2. Bronze bushed pivot points with lube zirks
- 3. Heavy plate fabricated frame
- 4. Full length stiffening bar to bend to capacity

## **Specifications**

- Capacity: 16 Ga.
- Bend Length: 10'1"
- Beam Lift: 1/4"
- Box or Pan Depth: 2" 3 sides
- Bolt On Apron Angle: Incl.
- Counter Weight: Incl.
- Dimensions: Approx. 64" L x 28" W x 32" H
- Shipping Weight: Approx. 3000 lbs.